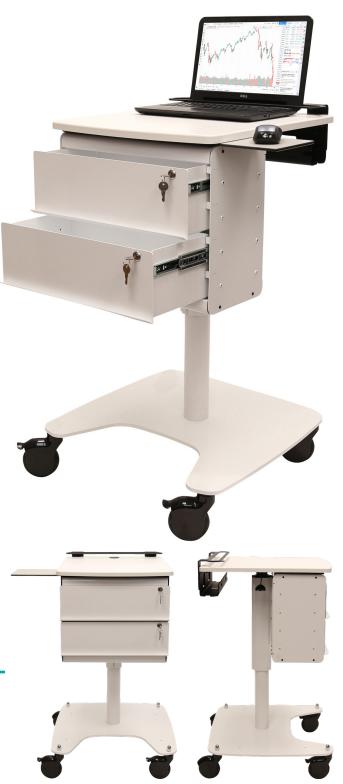

## **Features**

White sealed work surface (optional finishes available) measuring 20"w x 23"d

Adjustable height post with easy lift handle located under work surface - sit-to-stand range 25" to 46"

Secured Keyless Steel Laptop Bracket adjustable to accommodate many laptop base heights

Key-lockable steel drawers (2) - Holds up to 10lbs. each

Cable management. Optional ergonomic dual side, slide-out mouse tray - slides in completely when not in use

3" covered casters (two locking)

## **Specifications**

- 18" x 18" Low rise spider steel base
- SIT TO STAND 29"-46" / Weight: 31 lbs
- Shipped assembled
- 5-Year Limited Warranty